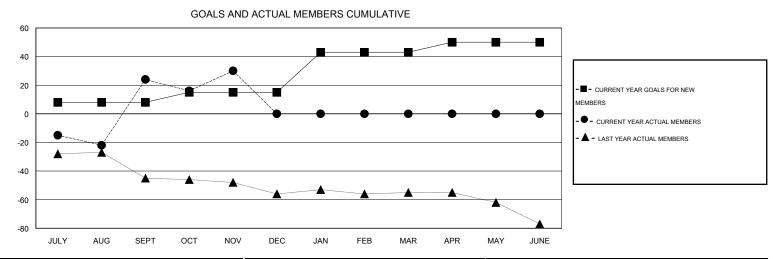

## **ED LECIUS LOCATION MARYLAND** GMT CA 1 Clubs Members RESULTS FOR 2016-2017 RESULTS FOR 2016-2017 NEW CLUB NEW CLUBS DROPPED NET NEW MEMBER CHARTER AND DROPPED NET QUARTER QUARTER GOAL CLUBS GAIN/LOSS GOAL NEW MEMBERS MEMBERS GAIN/LOSS ADDED 0 0 8 59 35 24 JULY/AUG/SEPT JULY/AUG/SEPT 0 0 0 7 0 22 16 6 OCT/NOV/DEC OCT/NOV/DEC 0 0 0 28 0 0 0 1 JAN/FEB/MAR JAN/FEB/MAR 0 0 0 0 7 0 0 0 APR/MAY/JUNE APR/MAY/JUNE